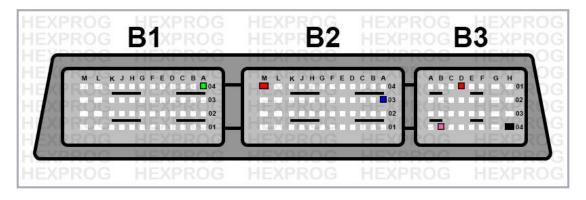

#### Option 2

### **Pins Description for Option 2**

• Block1-Pin: A4 Clock 2 Signal

• Block2-Pin: A3 Clock 1 Signal

Block2-Pin: M4 Power Supply 12-14V

• Block3-**Pin: B4** K-Line Signal

• Block3-Pin: D1 Power Supply 12-14V

• Block3-Pin: H4 Ground