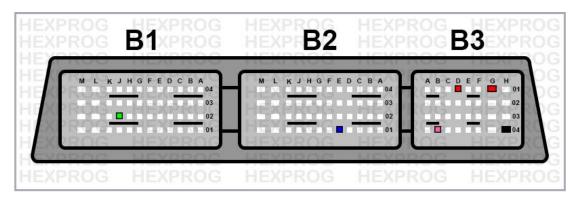

#### **Option 1**

#### **Pins Description for Option 1**

- Block1-**Pin J2**: Clock 2 Signal
- Block2-Pin E1: Clock 1 Signal
- Block3-Pin B4: K-Line Signal
- Block3-Pin D1: Power Supply 12-14V
- Block3-Pin G1: Power Supply 12-14V
- Block3-Pin H4: Ground